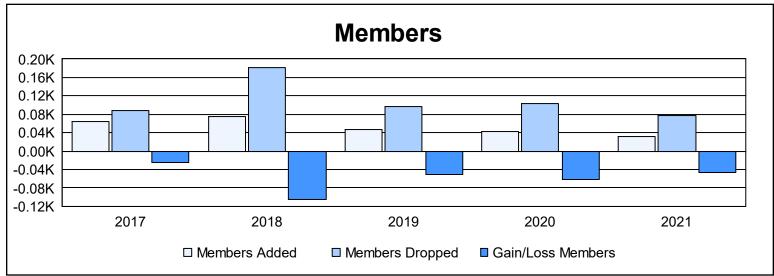

District 1 G

As of June 2021 Cumulative

| Year      | New<br>Clubs | Dropped<br>Clubs | Gain/<br>Loss<br>Clubs | New<br>Members | Charter<br>Members | Reinstate<br>Members | Transfer<br>Members | Total<br>Member<br>Added | Total<br>Members<br>Dropped | Gain/<br>Loss<br>Members |
|-----------|--------------|------------------|------------------------|----------------|--------------------|----------------------|---------------------|--------------------------|-----------------------------|--------------------------|
| 2016-2017 | 0            | 0                | 0                      | 60             | 0                  | 1                    | 3                   | 64                       | 89                          | -25                      |
| 2017-2018 | 0            | 3                | -3                     | 71             | 1                  | 1                    | 3                   | 76                       | 182                         | -106                     |
| 2018-2019 | 0            | 1                | -1                     | 46             | 0                  | 1                    | 0                   | 47                       | 97                          | -50                      |
| 2019-2020 | 0            | 2                | -2                     | 41             | 0                  | 1                    | 0                   | 42                       | 104                         | -62                      |
| 2020-2021 | 0            | 0                | 0                      | 28             | 0                  | 0                    | 4                   | 32                       | 78                          | -46                      |
| Average   | 0            | 1                | -1                     | 49             | 0                  | 1                    | 2                   | 52                       | 110                         | -58                      |